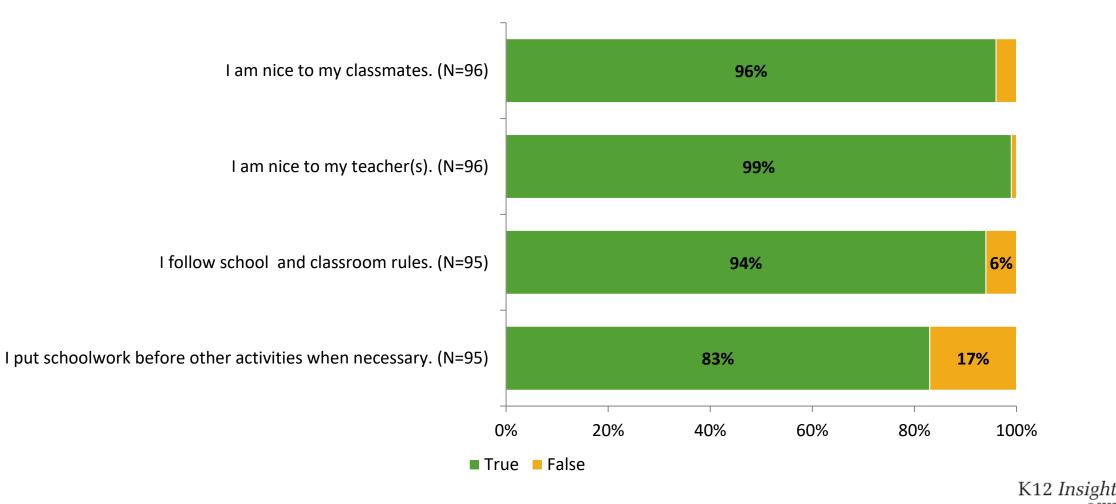

# Self-Management

Thinking about how you feel/act most of the time, are the following statements true or false?

### Grit

Thinking about how you feel/act most of the time, are the following statements true or false?