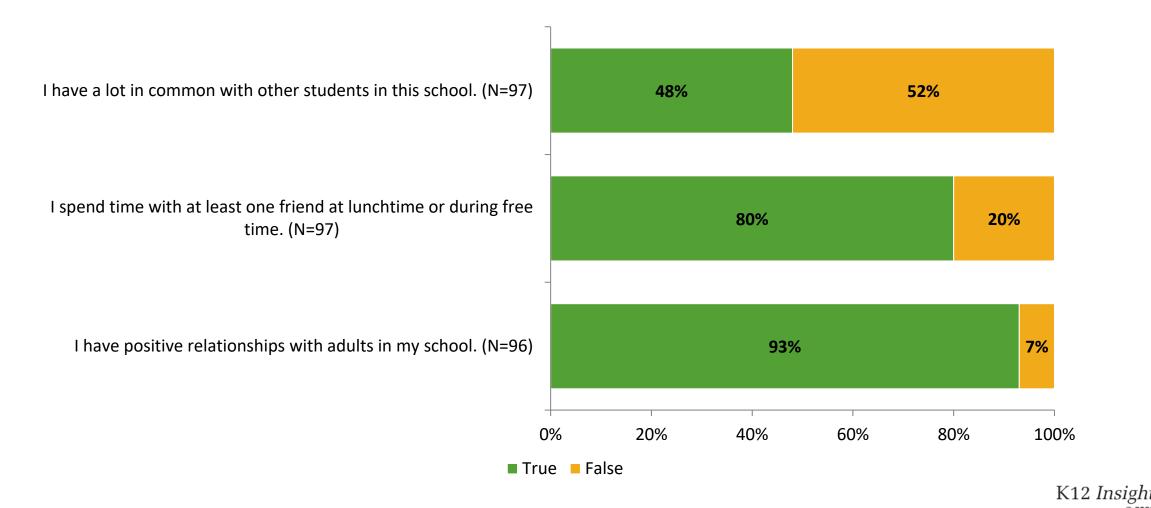

## **Like School**

Thinking about how you feel/act most of the time, is the following statement true or false?

K12 Insight 🔾

© 2023

Generally, I like school. (N=91)