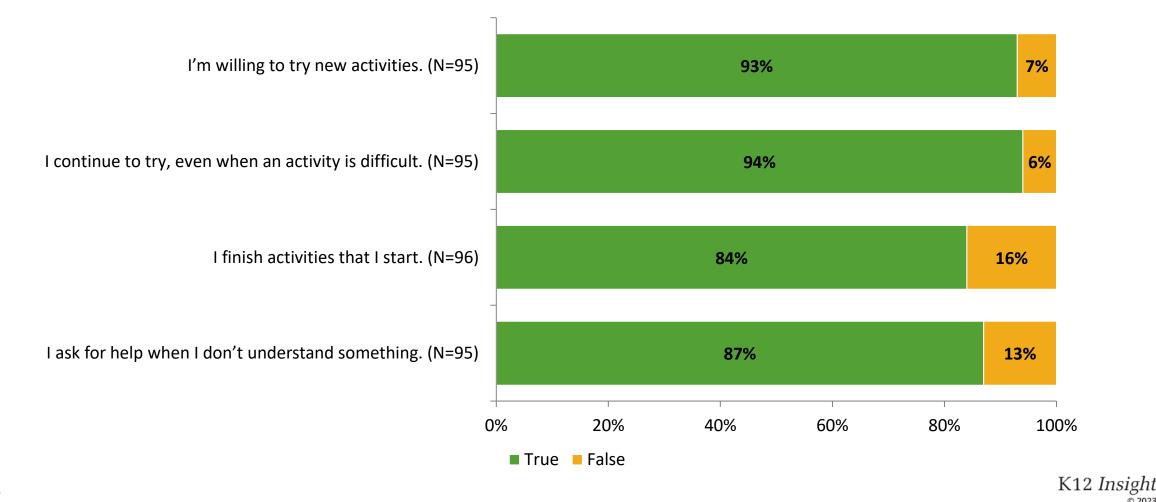

### Grit

Thinking about how you feel/act most of the time, are the following statements true or false?

#### Acceptance

Thinking about how you feel/act most of the time, are the following statements true or false?