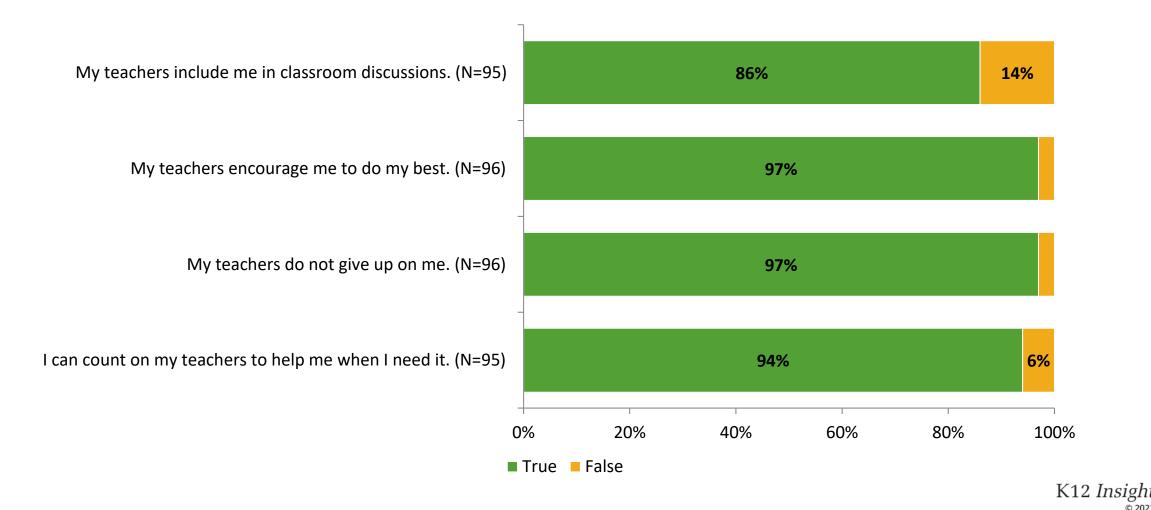

## **Relationships with Adults in School**

Thinking about how you feel/act most of the time, are the following statements true or false?