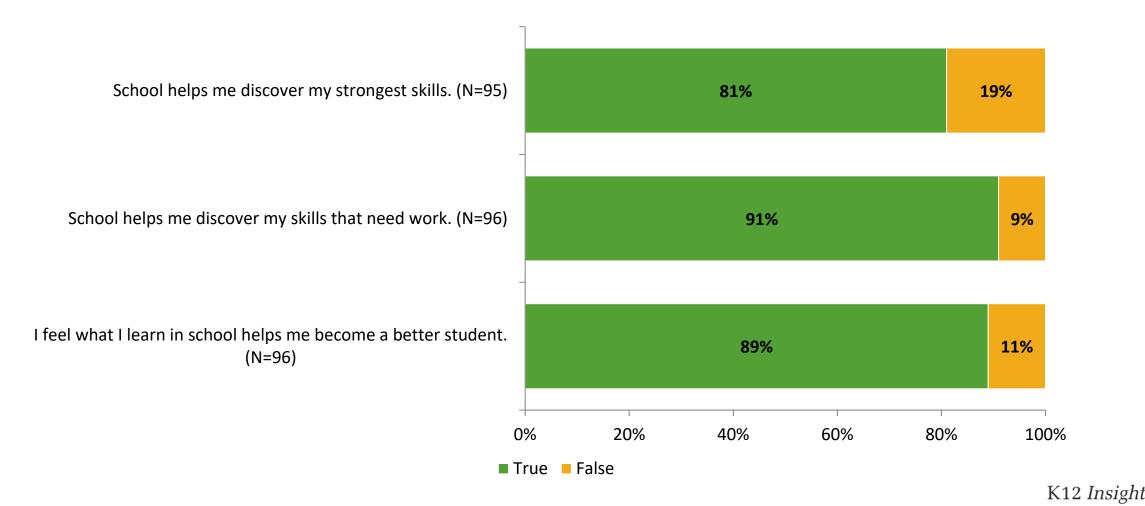

# **Student Engagement Survey for Elementary Students: Sexton Elementary School**

Results

School Year 2022-2023





## **Overall Engagement**

Thinking about how you feel/act most of the time, are the following statements true or false?



# **Overall Engagement (Continued)**



## **Like School**

Thinking about how you feel/act most of the time, is the following statement true or false?



K12 Insight 🔾

© 2023

Generally, I like school. (N=91)

# **Class Experience**

Thinking about how you feel/act most of the time, are the following statements true or false?



## **Student Experience**

Thinking about how you feel/act most of the time, are the following statements true or false?



# **Academic Support**



### Relevance

Thinking about how you feel/act most of the time, are the following statements true or false?



#### Involvement



# Self-Management

Thinking about how you feel/act most of the time, are the following statements true or false?



### Grit

Thinking about how you feel/act most of the time, are the following statements true or false?



#### Acceptance

Thinking about how you feel/act most of the time, are the following statements true or false?



## **Relationships with Peers**



## **Relationships with Adults in School**

Thinking about how you feel/act most of the time, are the following statements true or false?



### Grade

Grade (N=97)



#### **End of Presentation**



Follow us on Twitter: @k12insight

www.k12insight.com