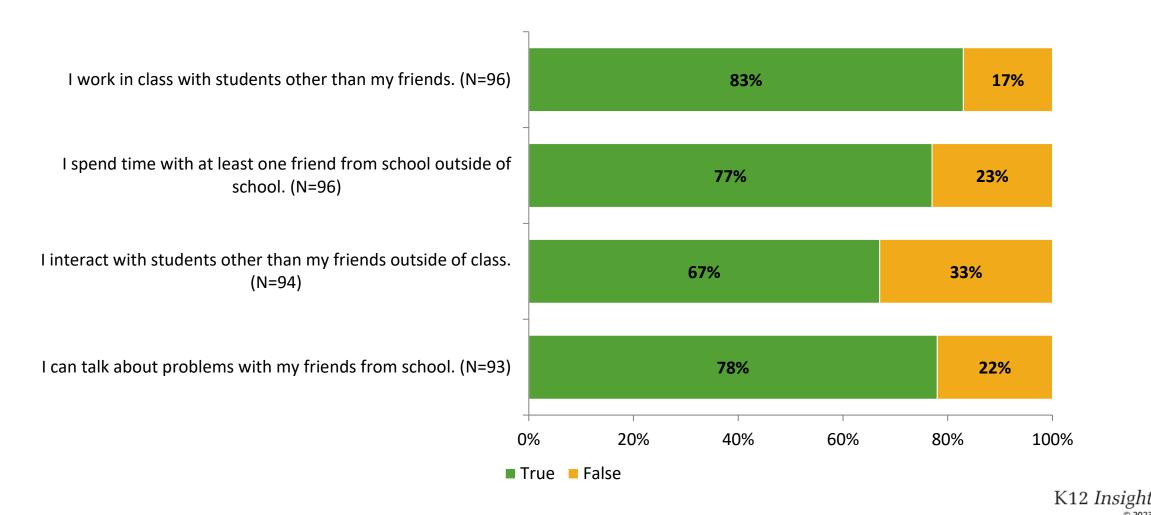

ly, I like school. (N=91)

# **Class Experience**

Thinking about how you feel/act most of the time, are the following statements true or false?



## **Student Experience**

Thinking about how you feel/act most of the time, are the following statements true or false?



# **Academic Support**



### Relevance

Thinking about how you feel/act most of the time, are the following statements true or false?



#### Involvement



# Self-Management

Thinking about how you feel/act most of the time, are the following statements true or false?



### Grit

Thinking about how you feel/act most of the time, are the following statements true or false?



#### Acceptance

Thinking about how you feel/act most of the time, are the following statements true or false?



## **Relationships with Peers**



## **Relationships with Adults in School**

Thinking about how you feel/act most of the time, are the following statements true or false?



### Grade

Grade (N=97)



#### **End of Presentation**



Follow us on Twitter: @k12insight

www.k12insight.com