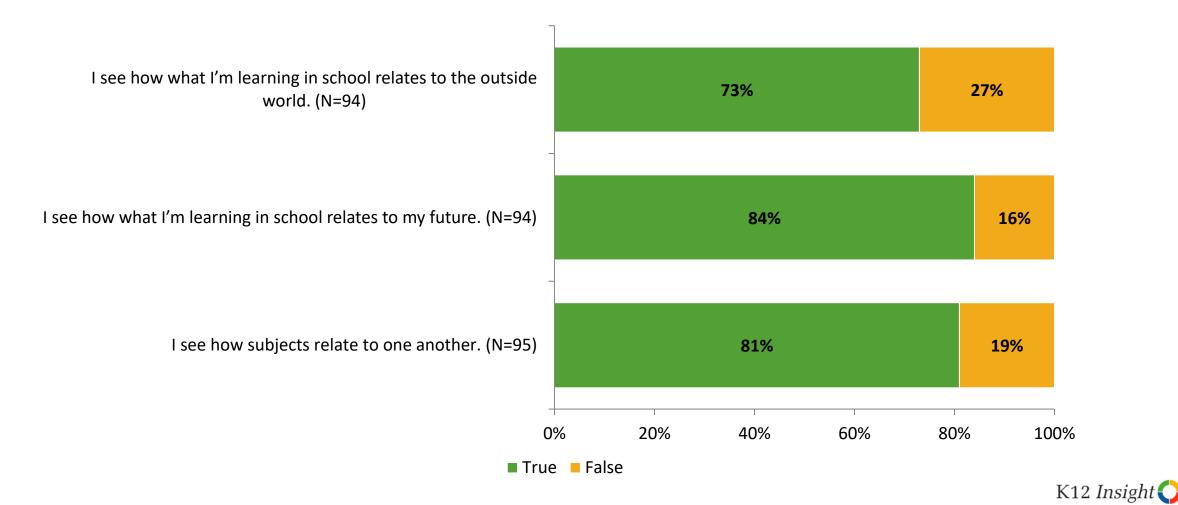

### Relevance

Thinking about how you feel/act most of the time, are the following statements true or false?