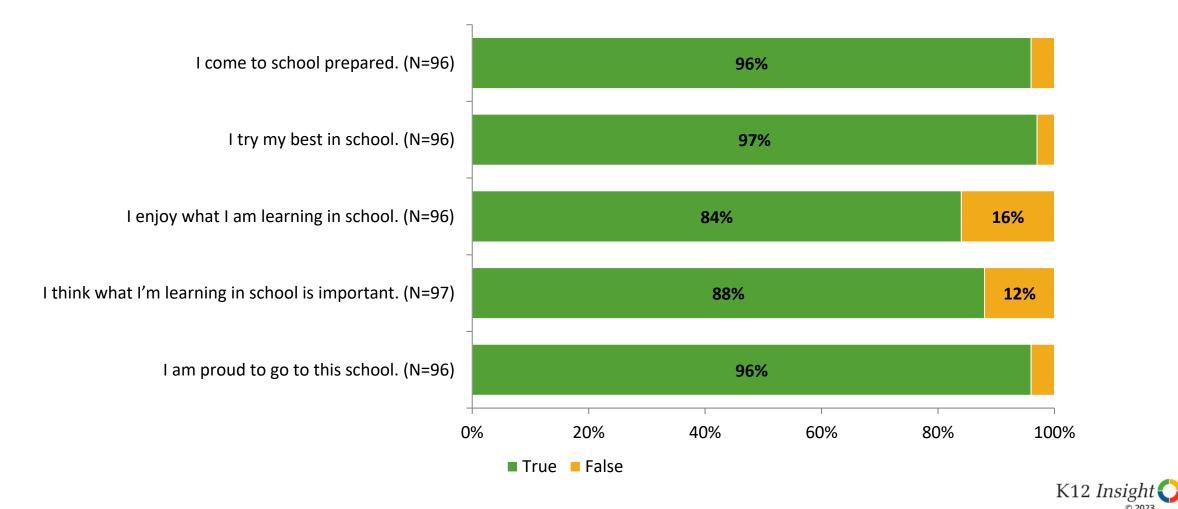

## **Relationships with Peers**

## **Relationships with Adults in School**

Thinking about how you feel/act most of the time, are the following statements true or false?