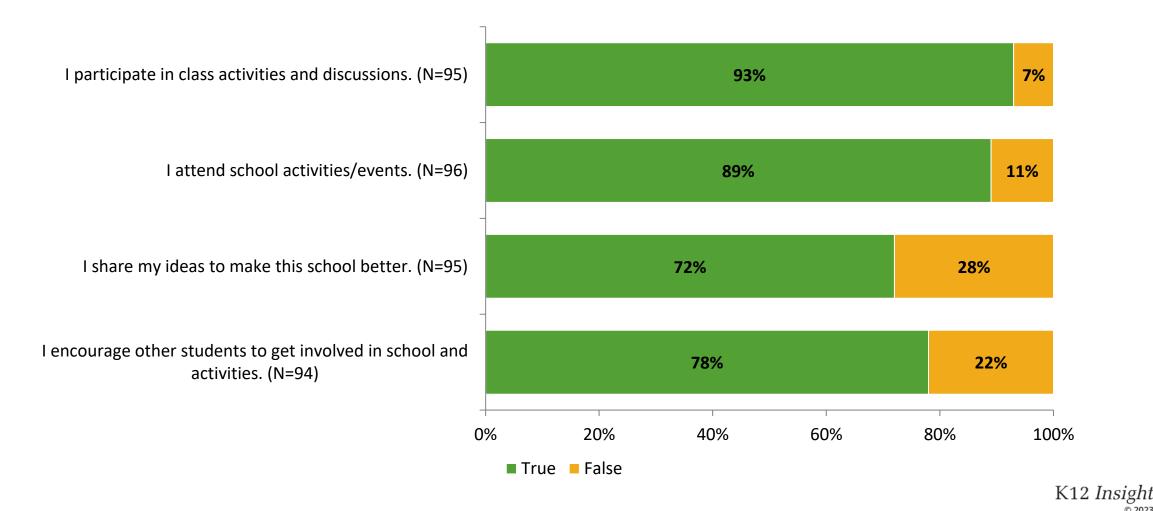

#### Involvement

# Self-Management

Thinking about how you feel/act most of the time, are the following statements true or false?