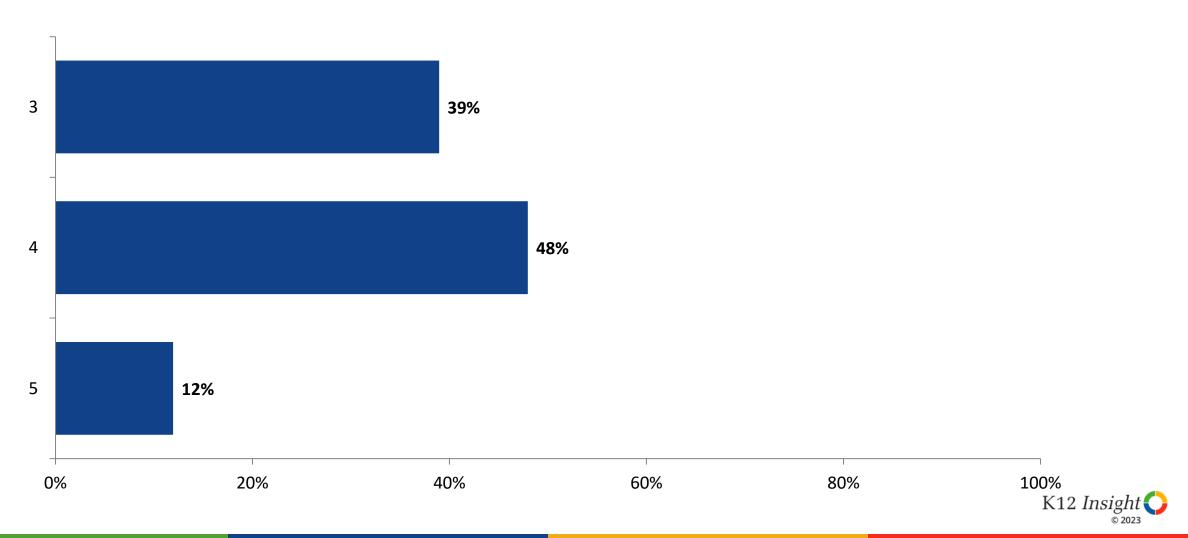

nce**

Thinking about how you feel/act most of the time, are the following statements true or false?



# **Academic Support**



### Relevance

Thinking about how you feel/act most of the time, are the following statements true or false?



#### Involvement



# Self-Management

Thinking about how you feel/act most of the time, are the following statements true or false?



### Grit

Thinking about how you feel/act most of the time, are the following statements true or false?



#### Acceptance

Thinking about how you feel/act most of the time, are the following statements true or false?



## **Relationships with Peers**



## **Relationships with Adults in School**

Thinking about how you feel/act most of the time, are the following statements true or false?



### Grade

Grade (N=97)



#### **End of Presentation**



Follow us on Twitter: @k12insight

www.k12insight.com