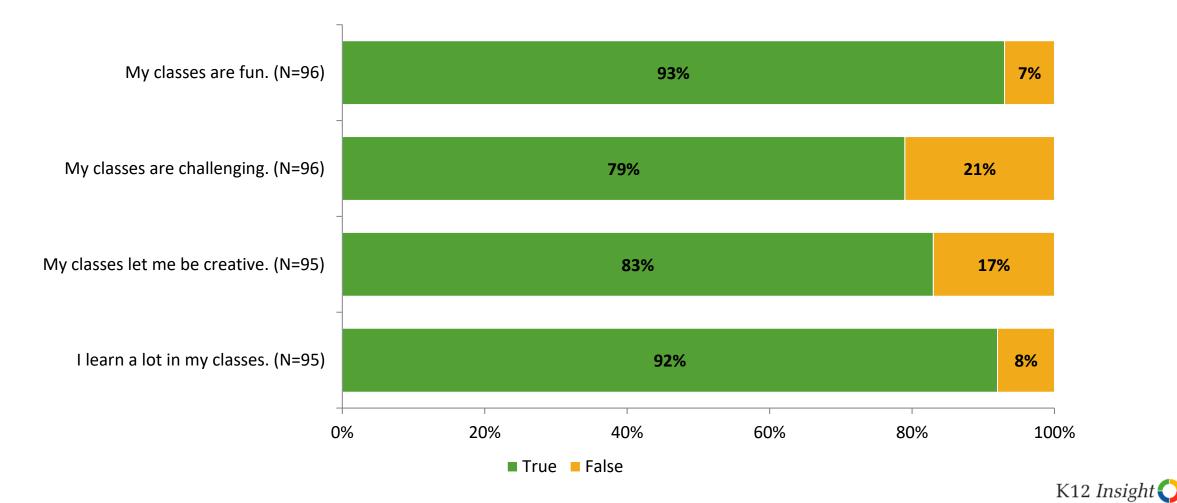

# **Class Experience**

Thinking about how you feel/act most of the time, are the following statements true or false?