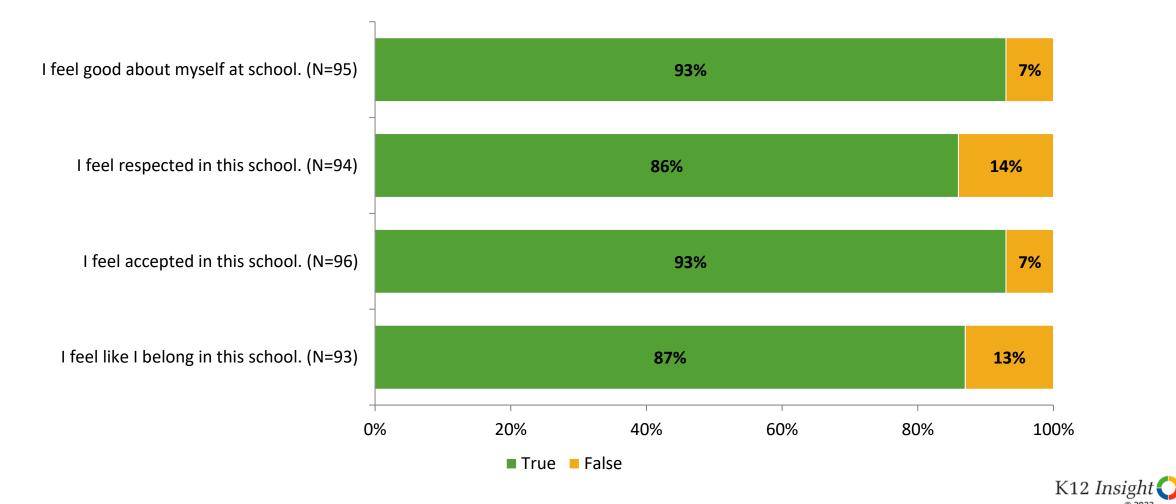

#### Acceptance

Thinking about how you feel/act most of the time, are the following statements true or false?

## **Relationships with Peers**